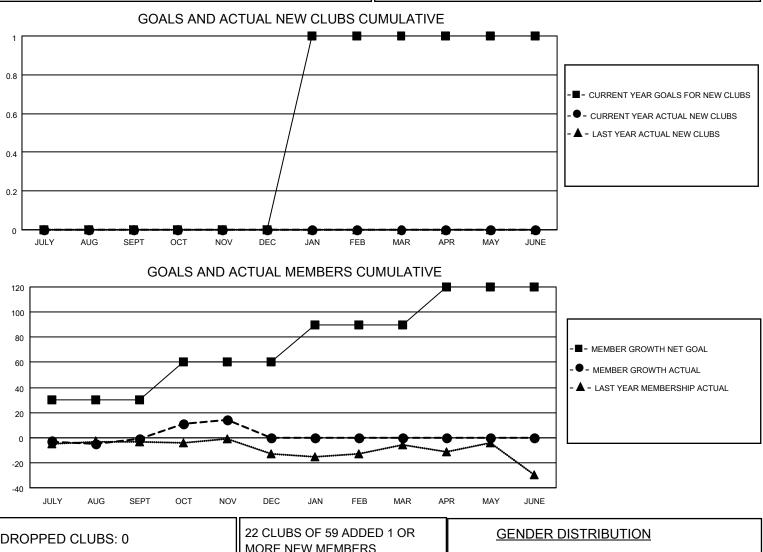

## LOCATION SOUTH CAROLINA

District 32 C

Results as of: 11/30/2022

|                       | Club          | S         |               |                       | Men                     | nbers                   |                                                    |
|-----------------------|---------------|-----------|---------------|-----------------------|-------------------------|-------------------------|----------------------------------------------------|
| RESULTS FOR 2022-2023 |               |           |               | RESULTS FOR 2022-2023 |                         |                         |                                                    |
| QUARTER               | NEW CLUB GOAL | NEW CLUBS | DROPPED CLUBS | QUARTER               | IBER GROWTH NET<br>GOAL | MEMBER GROWTH<br>ACTUAL | DROPPED<br>MEMBERS ACTUAL<br>(including transfers) |
| JULY/AUG/SEPT         | 0             | 0         | 0             | JULY/AUG/SEPT         | 30                      | 36                      | 33                                                 |
| OCT/NOV/DEC           | 0             | 0         | 0             | OCT/NOV/DEC           | 30                      | 31                      | 14                                                 |
| JAN/FEB/MAR           | 1             | 0         | 0             | JAN/FEB/MAR           | 30                      | 0                       | 0                                                  |
| APR/MAY/JUNE          | 0             | 0         | 0             | APR/MAY/JUNE          | 30                      | 0                       | 0                                                  |

| DROPPED CLUBS: 0 |    | 22 CLUBS OF 59 ADDED 1 OR<br>MORE NEW MEMBERS |                           |              |  |
|------------------|----|-----------------------------------------------|---------------------------|--------------|--|
|                  |    |                                               | MALE                      | 954 (67.80%) |  |
|                  |    |                                               | FEMALE                    | 453 (32.20%) |  |
| DROPPED MEMBERS  |    |                                               | NON BINARY 0 (0.00%)      |              |  |
| DECEASED         | 8  |                                               | PREFER NOT TO ANSWER      | 0 (0.00%)    |  |
|                  |    |                                               | 4                         |              |  |
| CLUB CANCELLED   | 0  | CLICK HERE FOR CUMULATIVE                     | TOTAL FAMILY UNIT MEMBERS | s 232        |  |
| OTHER            | 39 | MEMBERSHIP DATA                               |                           |              |  |
| TOTAL            | 47 |                                               | FAMILY MEMBERS PAYING HA  | LF DUES 118  |  |
|                  |    |                                               |                           |              |  |